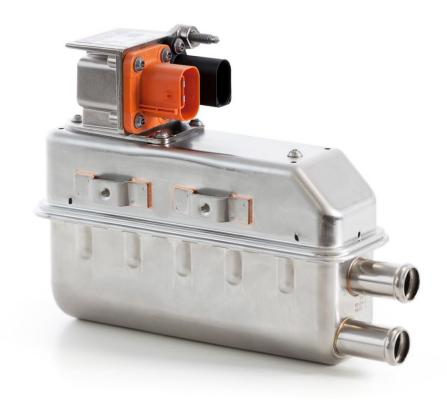

## High Voltage Water Heater

Industrial version

## **FEATURES**

- Industrial version of the High Voltage Water Heater for heating of water circuits in special vehicles (direct current)
- Power up to 5kW/7kW Boost
- Can be operated at a voltage range of 280 450V DC (350 450V DC Boost)
- Integrated LIN control module
- Integrated temperature sensor controller
- Heating system in direct contact with medium (good efficiency & short heating time)
- Low weight (< 2kg)</li>
- Plug connection low voltage circuit (LVC): Tyco FLA-STE-GH1, 5RD 2x4p 964852; mating connector: Tyco 2x4p 1394416-1
- Plug connection high voltage circuit (HVC): Tyco HVA 280-2P 1-2103124-5 (Key E); mating connector: Tyco 5-2208102-0