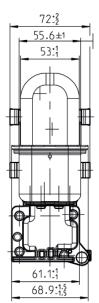

| High Voltage Water Heater      | G1.5 Industry                                         |
|--------------------------------|-------------------------------------------------------|
| Heating capacity (kW)          | 5                                                     |
| Heating capacity Boost (kW)    | 7<br>(up to 140% performance)                         |
| Rated voltage (V)              | 280 – 450 DC                                          |
| Rated voltage Boost at 7kW (V) | 350 – 450 DC                                          |
| Flow rate min. (I/h)           | 360 – 840<br>600 (Boost >5kW)                         |
| Max. current (A)               | 40                                                    |
| Operating temperature (°C)     | -40 to +110                                           |
| Weight (kg)                    | ca. 1,7                                               |
| Dimensions L x W x H (mm)      | 210 x 73 x 175                                        |
| Communication interface        | LIN Bus                                               |
| Fuid connection (mm)           | 20<br>(Nozzle dimensions according to DIN3021-3)      |
| Coolant type<br>Mixture ratio  | Mono-ethylene glycol<br>Water:glycol = 40:60 to 60:40 |

## DRAWING

Side view