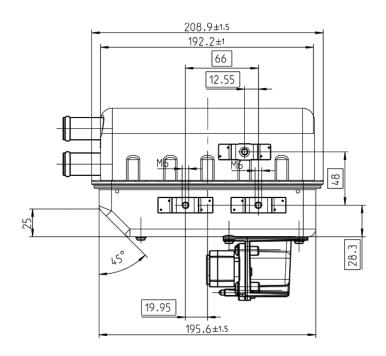

| High Voltage Water Heater      | G1.5 Industry                                         |
|--------------------------------|-------------------------------------------------------|
| Heating capacity (kW)          | 5                                                     |
| Heating capacity Boost (kW)    | 7<br>(up to 140% performance)                         |
| Rated voltage (V)              | 280 – 450 DC                                          |
| Rated voltage Boost at 7kW (V) | 350 – 450 DC                                          |
| Flow rate min. (I/h)           | 360 – 840<br>600 (Boost >5kW)                         |
| Max. current (A)               | 40                                                    |
| Operating temperature (°C)     | -40 to +110                                           |
| Weight (kg)                    | ca. 1,7                                               |
| Dimensions L x W x H (mm)      | 210 x 73 x 175                                        |
| Communication interface        | LIN Bus                                               |
| Fuid connection (mm)           | 20<br>(Nozzle dimensions according to DIN3021-3)      |
| Coolant type<br>Mixture ratio  | Mono-ethylene glycol<br>Water:glycol = 40:60 to 60:40 |

## DRAWING

Side view