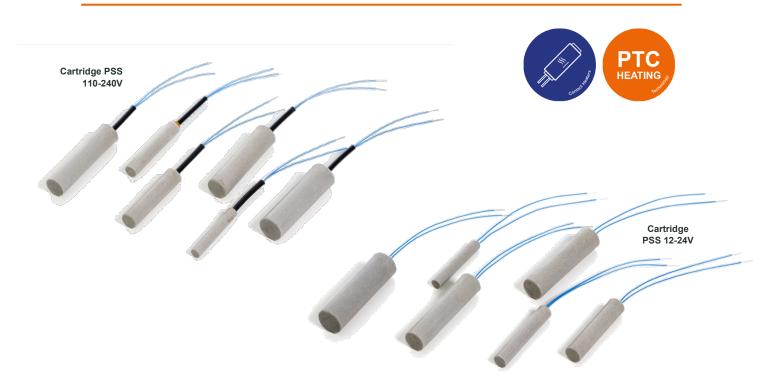

# PTC Cartridge Heater PSS Series

### Contact Heater

| PTC Cartridge Heater          | PSS-069-43   |            | PSS-089-50   |            | PSS-110-50   |            | PSS-138-60   |            | PSS-149-60   |            | PSS-171-60   |            |
|-------------------------------|--------------|------------|--------------|------------|--------------|------------|--------------|------------|--------------|------------|--------------|------------|
| Voltage range (V)             | 110 -<br>240 | 12 -<br>24 |
| Power output max. (W)         | 35           | 50         | 60           | 52         | 68           | 62         | 82           | 52         | 80           | 49         | 73           | 46         |
| Max. surface temperature (°C) | 210          | 200        | 205          | 195        | 205          | 205        | 195          | 200        | 205          | 190        | 195          | 180        |
| Housing diameter (mm)         | 6,9          |            | 8,9          |            | 11           |            | 13,8         |            | 14,9         |            | 17,1         |            |
| Length (mm)                   | 43           |            | 50           |            | 50           |            | 60           |            | 60           |            | 60           |            |

#### FEATURES

- Compact PTC Cartridge Heater with circular silicone housing for precise heating of solids or liquid containers
- Power up to 80W
- Multi-voltage capability at 110 240V, 12 24V
- High safety and energy efficiency thanks to the PTC effect
- Circular design with silicone housing
- · Optimum heat transfer through pressure application