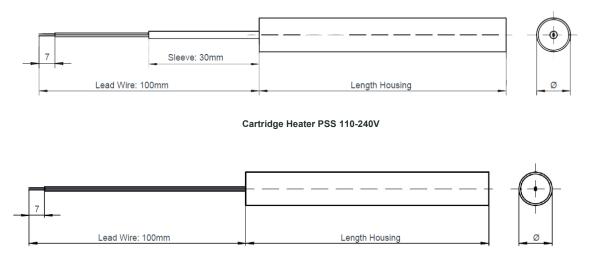

## DRAWING

Cartridge Heater PSS 12-24V

### Contact Heater

| PTC Cartridge Heater          | PSS-069-43   |            | PSS-089-50   |            | PSS-110-50   |            | PSS-138-60   |            | PSS-149-60   |            | PSS-171-60   |            |
|-------------------------------|--------------|------------|--------------|------------|--------------|------------|--------------|------------|--------------|------------|--------------|------------|
| Voltage range (V)             | 110 -<br>240 | 12 -<br>24 |
| Power output max. (W)         | 35           | 50         | 60           | 52         | 68           | 62         | 82           | 52         | 80           | 49         | 73           | 46         |
| Max. surface temperature (°C) | 210          | 200        | 205          | 195        | 205          | 205        | 195          | 200        | 205          | 190        | 195          | 180        |
| Housing diameter (mm)         | 6,9          |            | 8,9          |            | 11           |            | 13,8         |            | 14,9         |            | 17,1         |            |
| Length (mm)                   | 43           |            | 50           |            | 50           |            | 60           |            | 60           |            | 60           |            |