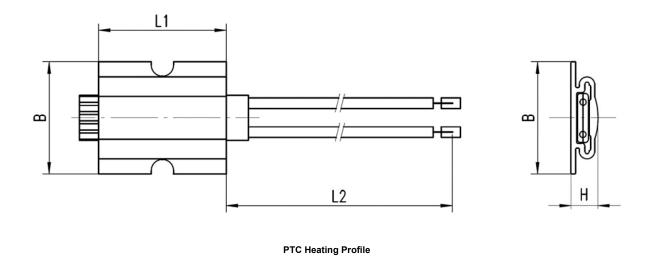

| PTC Heating Profiles            | HP S          | HP M          | HP L         |
|---------------------------------|---------------|---------------|--------------|
| Voltage range (V)               | 100 - 240     |               |              |
| Power output max. (W)           | 100           | 200           | 400          |
| Power output on air at 20°C (W) | ~10           | ~20           | ~80          |
| Max. surface temperature (°C)   | 230           |               |              |
| Max. inrush current at 230V (A) | 3             | 6             | 9            |
| Dimensions LxWxH (mm)           | 40 x 35 x 7,9 | 75 x 35 x 7,9 | 340 x 70 x 9 |
| Wire Length L2 (mm)             | 100           | 100           | 100          |

## DRAWING