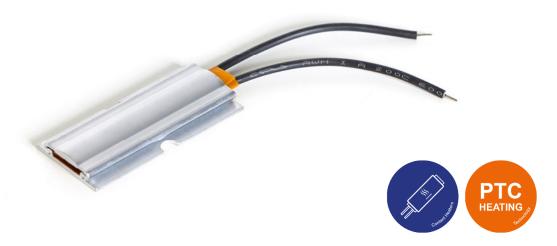

## **FEATURES**

- Compact PTC Contact Heater with aluminum profile for precise heating of solids or liquid containers
- Power up to 400W
- Multi-voltage capability at 110 240V
- Further voltages on request (e.g. 12 24V, 24 48V AC or DC)
- · Compact heating element with high power density
- Flexible installation via outer profile surface
- High safety and energy efficiency thanks to the PTC effect

TO PRODUCT