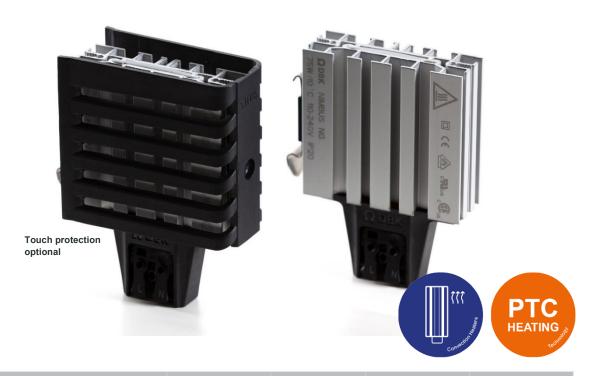

# Nimbus NG < 100W

#### **FEATURES**

- Compact PTC Convection Heater for moisture and frost protection in electrical cabinets & enclosures
- Power from 20W to 75W
- Multi-voltage capability in the range of 110 240V AC or DC
- High safety and energy efficiency thanks to the PTC effect
- Anodized aluminum profile
- Thermal insulation from DIN rail
- Easy installation thanks to DIN clip and terminal block
- Optional touch protection
- Operation down to -40°C

### DRAWING

Nimbus NG with touch protection