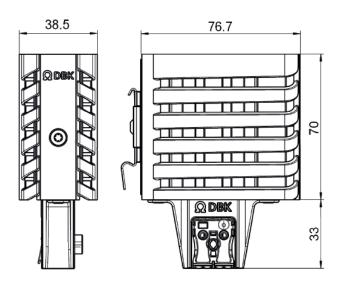

| Nimbus NG < 100W                       | 20                               | 30  | 50  | 75  |
|----------------------------------------|----------------------------------|-----|-----|-----|
| Power output at 10°C (W)               | 20                               | 30  | 50  | 75  |
| Power output at -25°C (W)              | 25                               | 40  | 60  | 95  |
| Voltage range (V)                      | 110 - 240 AC/DC                  |     |     |     |
| Inrush current at 115V (A)             | 1,3                              | 1,3 | 1,3 | 2,5 |
| Inrush current at 230V (A)             | 2,7                              | 2,7 | 2,7 | 5,5 |
| Protection class                       | II                               |     |     |     |
| Degree of protection                   | IP20                             |     |     |     |
| Connection                             | Terminal block                   |     |     |     |
| Fixing                                 | Clip for 35mm DIN rail EN 50 022 |     |     |     |
| Dimensions LxWxH (mm)                  | 100,5 x 70 x 23,4                |     |     |     |
| Weight total (kg)                      | approx. 0,15                     |     |     |     |
| Touch protection available             | Yes                              |     |     |     |
| Recommended fuse (time delay) 115V (A) | 4                                | 4   | 4   | 4   |
| Recommended fuse (time delay) 230V (A) | 6                                | 6   | 6   | 6   |

### DRAWING

Nimbus NG with touch protection