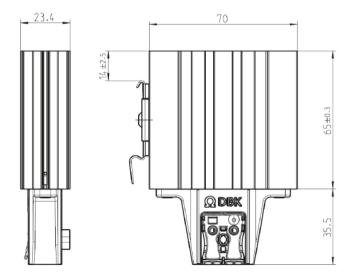

| Nimbus NG < 100W                       | 20                               | 30  | 50  | 75  |
|----------------------------------------|----------------------------------|-----|-----|-----|
| Power output at 10°C (W)               | 20                               | 30  | 50  | 75  |
| Power output at -25°C (W)              | 25                               | 40  | 60  | 95  |
| Voltage range (V)                      | 110 - 240 AC/DC                  |     |     |     |
| Inrush current at 115V (A)             | 1,3                              | 1,3 | 1,3 | 2,5 |
| Inrush current at 230V (A)             | 2,7                              | 2,7 | 2,7 | 5,5 |
| Protection class                       | II                               |     |     |     |
| Degree of protection                   | IP20                             |     |     |     |
| Connection                             | Terminal block                   |     |     |     |
| Fixing                                 | Clip for 35mm DIN rail EN 50 022 |     |     |     |
| Dimensions LxWxH (mm)                  | 100,5 x 70 x 23,4                |     |     |     |
| Weight total (kg)                      | approx. 0,15                     |     |     |     |
| Touch protection available             | Yes                              |     |     |     |
| Recommended fuse (time delay) 115V (A) | 4                                | 4   | 4   | 4   |
| Recommended fuse (time delay) 230V (A) | 6                                | 6   | 6   | 6   |

### DRAWING

Nimbus NG with touch protection