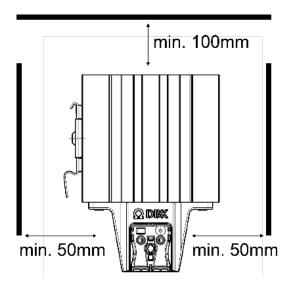

## **INSTALLATION NOTE:**

The heater must only be mounted into a housing with inner dimension of min. 600x300x200mm: