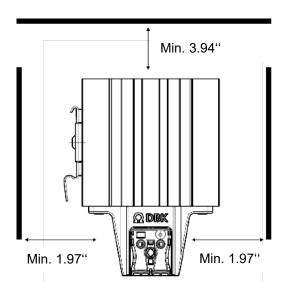

## **INSTALLATION NOTE:**

The heater must only be mounted into a housing with inner dimension of min. 23.6" x 11.8" x 7.9"