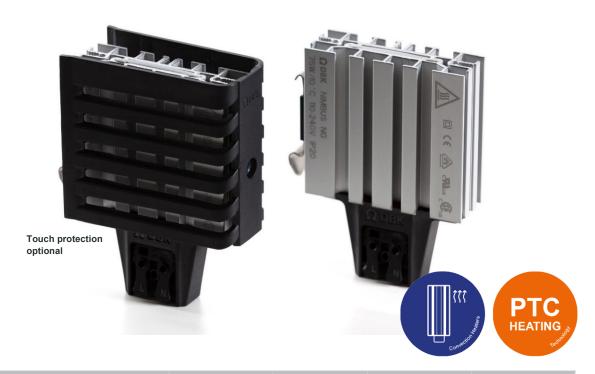

### **FEATURES**

- Compact PTC Convection Heater for moisture and frost protection in electrical cabinets & enclosures
- Power from 20W to 75W
- Multi-voltage capability in the range of 110 240V AC or DC
- High safety and energy efficiency thanks to the PTC effect
- Anodized aluminum profile
- Thermal insulation from DIN rail
- Easy installation thanks to DIN clip and terminal block
- Optional touch protection
- Operation down to -40°F

### DRAWING

Nimbus NG without touch protection

Nimbus NG with touch protection