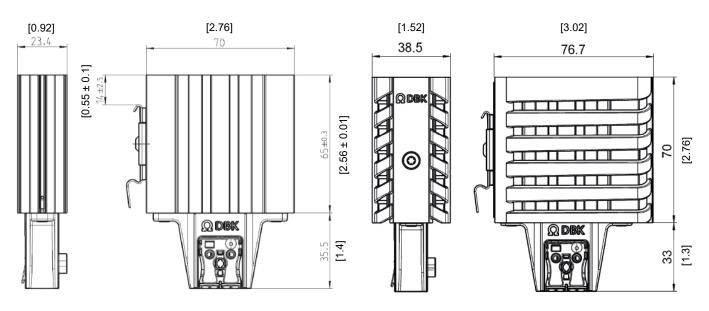

| Nimbus NG < 100W                       | 20                               | 30  | 50  | 75  |
|----------------------------------------|----------------------------------|-----|-----|-----|
| Power output at 50°F (W)               | 20                               | 30  | 50  | 75  |
| Power output at -13°F (W)              | 25                               | 40  | 60  | 95  |
| Voltage range (V)                      | 110 - 240 AC/DC                  |     |     |     |
| Inrush current at 115V (A)             | 1.3                              | 1.3 | 1.3 | 2.5 |
| Inrush current at 230V (A)             | 2.7                              | 2.7 | 2.7 | 5.5 |
| Protection class                       | II                               |     |     |     |
| Degree of protection                   | IP20                             |     |     |     |
| Connection                             | Terminal block                   |     |     |     |
| Fixing                                 | Clip for 35mm DIN rail EN 50 022 |     |     |     |
| Dimensions LxWxH (")                   | 3.96 x 2.76 x 0.92               |     |     |     |
| Weight total (oz)                      | approx. 5.3                      |     |     |     |
| Touch protection available             | Yes                              |     |     |     |
| Recommended fuse (time delay) 115V (A) | 4                                | 4   | 4   | 4   |
| Recommended fuse (time delay) 230V (A) | 6                                | 6   | 6   | 6   |

### DRAWING

Nimbus NG without touch protection

Nimbus NG with touch protection