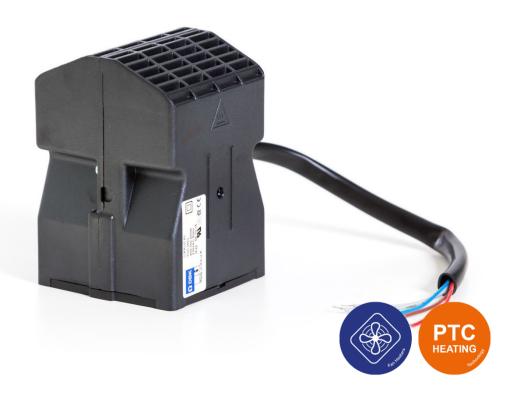

## **FEATURES**

- Compact PTC Fan Heater for targeted air flow to protect against moisture and frost in enclosures
  & electrical cabinets
- Switchable between three power levels 200W / 300W / 400W
- Can be operated at 115V AC or 230V AC
- Separate fan operation mode
- High safety and energy efficiency thanks to the PTC effect
- Housing made of heat-resistant plastic
- Easy installation with DIN clip and connection cable
- Optional: Mounting bracket for wall mounting / floor mounting