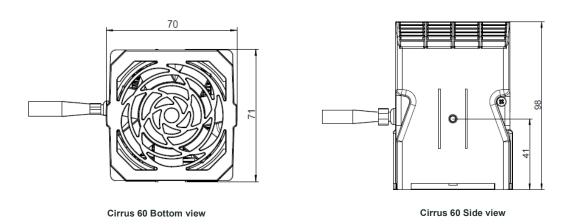

| Cirrus 60                                                   | 200 - 400  |     |      |
|-------------------------------------------------------------|------------|-----|------|
| Nominal Power at 10°C (W)                                   | 400        | 300 | 200  |
| Max. Inrush Current   RMS at 230V AC (A)                    | 10         | 8   | 4    |
| Max. Inrush Current   RMS at 115V AC (A)                    | 5          | 3,5 | 1,75 |
| Max. Body Temperature at 40°C ambient (°C)                  | 55         | 50  | 45   |
| Protection Class                                            | II         |     |      |
| Ingress Protection                                          | IP20       |     |      |
| Operating Temperature Range (°C)                            | -10 to +70 |     |      |
| Storage Temperature Range (°C)                              | -40 to +70 |     |      |
| Fan Volumetric Flow at 50Hz, 230 VAC (m3/h)                 | 10         |     |      |
| Fan Volumetric Flow at 60 Hz, 115VAC (m3/h)                 | 13         |     |      |
| Fan Life Time   - L10 at 40°C (hrs)                         | 49.000     |     |      |
| Nominal Input Voltage   Depending on Variant (V)            | 115/230 AC |     |      |
| Dimensions cross section (mm)                               | 71 x 70    |     |      |
| Length (mm)                                                 | 98,2       |     |      |
| Harness Length (mm)                                         | 240        |     |      |
| Weight (g)                                                  | 275 to 310 |     |      |
| Finger Guards at Inlet (integrated with moulding at outlet) | Yes        |     |      |

## DRAWING