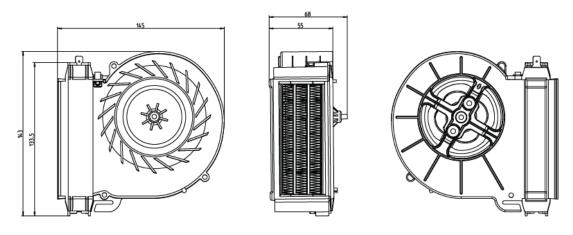

### DRAWING

Radial Fan Heater LA09

### PTC Fan Heater

CE

| PTC Radial Fan Heater LA09       | 500            | 700 |
|----------------------------------|----------------|-----|
| Operating power (W)              | 500            | 700 |
| Operating voltage range (V)      | 220 - 240 AC   |     |
| Nominal frequency (Hz)           | 50             |     |
| Inrush current (A)               | 9              |     |
| Surface temperature max. (°C)    | 230            |     |
| Outlet temperature max. (°C)     | 130            |     |
| Operating temperature range (°C) | -30 to +25     |     |
| Life time at 25°C (h)            | 50.000         |     |
| Dimensions (mm)                  | 143 x 145 x 55 |     |