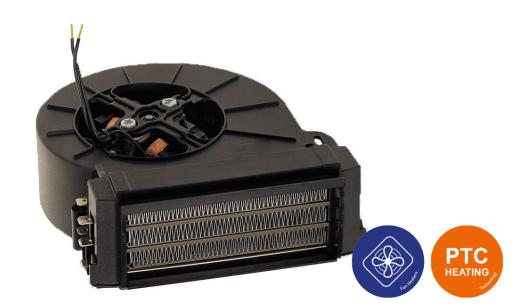

### Radial Fan Heater LA09 - 230V

### PTC Fan Heater

CE

| PTC Radial Fan Heater LA09       | 500            | 700 |
|----------------------------------|----------------|-----|
| Operating power (W)              | 500            | 700 |
| Operating voltage range (V)      | 220 - 240 AC   |     |
| Nominal frequency (Hz)           | 50             |     |
| Inrush current (A)               | 9              |     |
| Surface temperature max. (°C)    | 230            |     |
| Outlet temperature max. (°C)     | 130            |     |
| Operating temperature range (°C) | -30 to +25     |     |
| Life time at 25°C (h)            | 50.000         |     |
| Dimensions (mm)                  | 143 x 145 x 55 |     |

### FEATURES

- PTC Radial Fan Heaters for targeted airflow to protect against moisture and frost in enclosures & electrical cabinets
- Power 500W or 700W
- Can be operated in a voltage range of 220 240V AC
- Further voltages on request (115V AC)
- High safety and energy efficiency thanks to the PTC effect
- Ready-to-install quick-response heater with radial blower
- Integrated temperature limiter (80°C)

## Radial Fan Heater LA09 - 230V

PTC Fan Heater