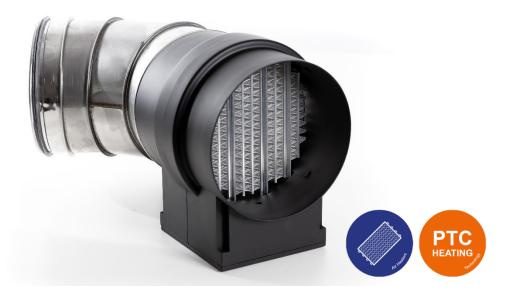

## **FEATURES**

- Power up to 1,2kW
- Connectable at 3 power levels via terminal block
- Integrated temperature limiter can be connected optionally
- High safety and energy efficiency thanks to the PTC effect
- Electrically insulated, encapsulated heating elements
- Available in the standard diameters DN125, DN160 (coming soon)
- Terminal block and heating element integrated in plastic housing

TO PRODUCT

with fixed power levels

## **APPLICATIONS**

- Duct heaters for ventilation ducts in HVAC systems
- Insulated PTC Air Heaters with delta-shaped fins are perfectly suited as pre-heating or post-heating units for centralized and decentralized ventilation systems with heat recovery