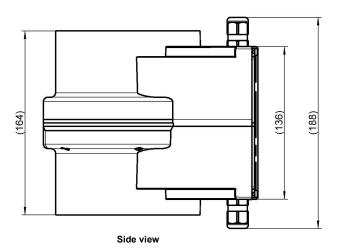

## DRAWING

| PTC Duct Heater with fixed power levels        | DN125 18/22 NC                                          | DN125 26/22 NC |
|------------------------------------------------|---------------------------------------------------------|----------------|
| Power level P1 (W)                             | 350                                                     | 350            |
| Power level P2 (W)                             | 750                                                     | 750            |
| Power level P3 (W)                             | 850                                                     | 1200           |
| Differential pressure at 20 °C & 150 m³/h (Pa) | 25                                                      | 36             |
| Inrush current (A)                             | 8 (P3)                                                  | 12 (P3)        |
| Rated voltage (VAC)                            | 230                                                     |                |
| Connection diameter (mm)                       | DN125 (Female)                                          |                |
| Outside dimensions (H x W x D) (mm)            | 232 x 152 x 165                                         |                |
| Weight (kg)                                    | 1,5                                                     |                |
| Temperature limiter                            | $T_{Open}$ = 60 °C ± 5 K;<br>$T_{Reset}$ = 30 °C ± 15 K |                |