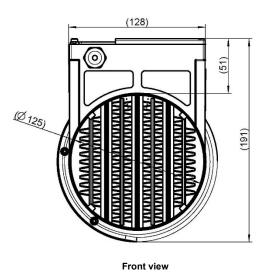

## DRAWING

| PTC Duct Heater with fixed power levels        | DN125 18/22 NC                                          | DN125 26/22 NC |
|------------------------------------------------|---------------------------------------------------------|----------------|
| Power level P1 (W)                             | 350                                                     | 350            |
| Power level P2 (W)                             | 750                                                     | 750            |
| Power level P3 (W)                             | 850                                                     | 1200           |
| Differential pressure at 20 °C & 150 m³/h (Pa) | 25                                                      | 36             |
| Inrush current (A)                             | 8 (P3)                                                  | 12 (P3)        |
| Rated voltage (VAC)                            | 230                                                     |                |
| Connection diameter (mm)                       | DN125 (Female)                                          |                |
| Outside dimensions (H x W x D) (mm)            | 232 x 152 x 165                                         |                |
| Weight (kg)                                    | 1,5                                                     |                |
| Temperature limiter                            | $T_{Open}$ = 60 °C ± 5 K;<br>$T_{Reset}$ = 30 °C ± 15 K |                |