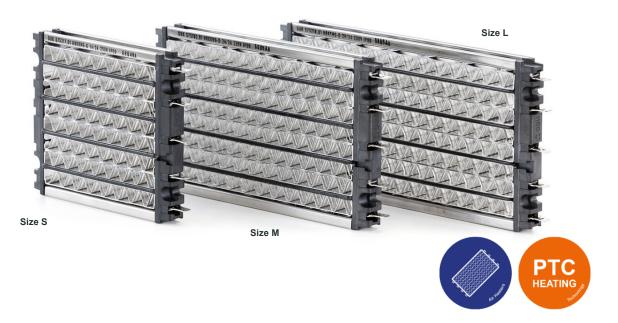

# HRKK with Delta-shaped Fins

| PTC Air Heater HRKK Delta                   | HRKK S | HRKK M | HRKK L |
|---------------------------------------------|--------|--------|--------|
| Fin shape                                   | Delta  |        |        |
| Rated voltage (V)                           | 230    | 230    | 230    |
| Power output at 20°C, 300m³/h (W)           | 1100   | 1375   | 1500   |
| Inrush current (A)                          | 8      | 12     | 14     |
| Differential pressure at 20°C, 300m³/h (Pa) | 72     | 26     | 21     |
| Dimensions Length L1 (mm)                   | 120,6  | 174,6  | 198    |
| Dimensions Length L2 (mm)                   | 114,6  | 168,6  | 192    |
| Dimensions Length L3 (mm)                   | 96     | 150    | 174    |
| Heating circuits (Pa)                       | 4      | 4      | 4      |

## **FEATURES**

- PTC Air Heater HRKK with patented delta-shaped fins for homogeneous heating of air flows at low pressure drop
- Power up to 2kW per heater
- Can be operated at 230V AC or DC
- High safety and energy efficiency thanks to the PTC effect
- Available in standard sizes S, M, L with delta-shaped fins
- Plastic frame with integrated screw-on points for easy installation
- Optional: Mounting frame, temperature limiter
- Customer solutions (size, voltage, power) on request

## HRKK with Delta-shaped Fins

PTC Air Heater