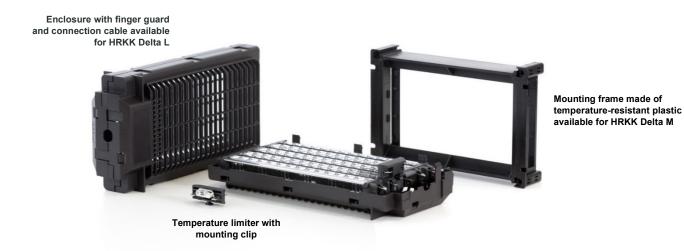

## **ACCESSORIES**

## **FEATURES**

- PTC Air Heater HRKK with patented delta-shaped fins for homogeneous heating of air flows at low pressure drop
- Power up to 2kW per heater
- Can be operated at 230V AC or DC
- High safety and energy efficiency thanks to the PTC effect
- Available in standard sizes S, M, L with delta-shaped fins
- Plastic frame with integrated screw-on points for easy installation
- Optional: Mounting frame, temperature limiter
- Customer solutions (size, voltage, power) on request