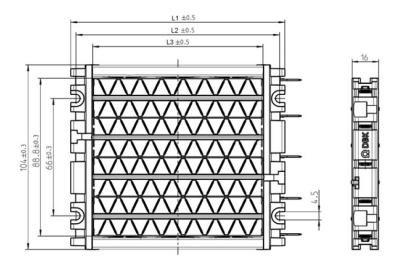

#### DRAWING

HRKK Delta - Front & Side View

# HRKK with Delta-shaped Fins

| PTC Air Heater HRKK Delta                   | HRKK S | HRKK M | HRKK L |
|---------------------------------------------|--------|--------|--------|
| Fin shape                                   | Delta  |        |        |
| Rated voltage (V)                           | 230    | 230    | 230    |
| Power output at 20°C, 300m³/h (W)           | 1100   | 1375   | 1500   |
| Inrush current (A)                          | 8      | 12     | 14     |
| Differential pressure at 20°C, 300m³/h (Pa) | 72     | 26     | 21     |
| Dimensions Length L1 (mm)                   | 120,6  | 174,6  | 198    |
| Dimensions Length L2 (mm)                   | 114,6  | 168,6  | 192    |
| Dimensions Length L3 (mm)                   | 96     | 150    | 174    |
| Heating circuits (Pa)                       | 4      | 4      | 4      |