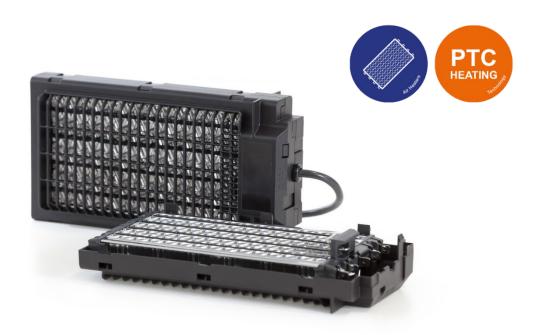

## PTC Pre-Heater Module

### PTC Air Heater with Delta-shaped Fins

| PTC Heater Module                     |                |
|---------------------------------------|----------------|
| Fin shape                             | Delta          |
| Rated voltage (V AC/DC)               | 220 - 240      |
| Heating capacity at 10°C, 250m³/h (W) | 1550           |
| Max. Inrush current at 230V (A)       | 17             |
| Operation temperature (°C)            | -25 to +65     |
| Max. Ambient humidity (%)             | 85             |
| Protection class                      | Ш              |
| Dimensions LxWxH (mm)                 | 120 x 228 x 52 |
| Connecting wire (mm²)                 | 2 x 0,5        |
| Weight (g)                            | approx. 610    |

### **FEATURES**

- High power up to 2,2kW
- Can be operated at 220 240V AC or DC
- Low pressure drop thanks to patented delta-shaped fins
- High safety and energy efficiency thanks to the PTC effect
- Compact frame with touch protection for easy integration into ventilation systems
- Easy power supply connection with 2x0,5mm² wire
- Integrated, automatically resettable temperature limiter (tripping temperature 80°C)
- Flammability: UL94V-0