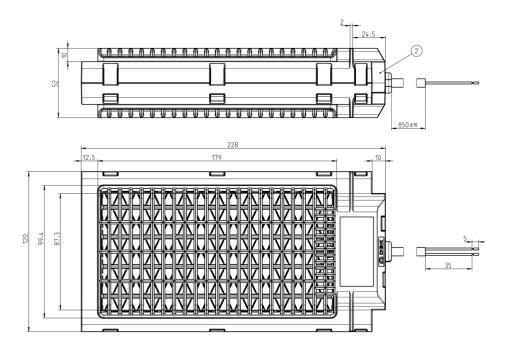

#### DRAWING

### PTC Air Heater with Delta-shaped Fins

| PTC Heater Module                     |                |
|---------------------------------------|----------------|
| Fin shape                             | Delta          |
| Rated voltage (V AC/DC)               | 220 - 240      |
| Heating capacity at 10°C, 250m³/h (W) | 1550           |
| Max. Inrush current at 230V (A)       | 17             |
| Operation temperature (°C)            | -25 to +65     |
| Max. Ambient humidity (%)             | 85             |
| Protection class                      | Ш              |
| Dimensions LxWxH (mm)                 | 120 x 228 x 52 |
| Connecting wire (mm²)                 | 2 x 0,5        |
| Weight (g)                            | approx. 610    |